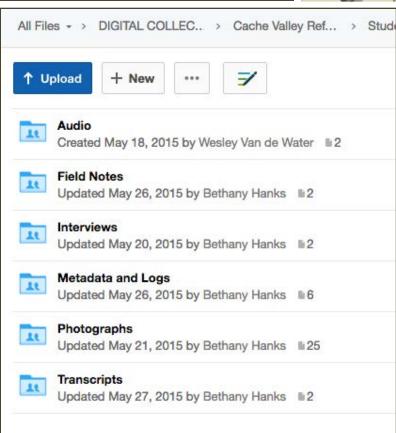

ese Muslim Ka Mar P 2015 Dilg M.xlsx               |
|            | Uploaded May 27, 2015 by Cami Dilg 25.1 KB ₃I₃ 9 ■1         |
|            | CVRP_Ka_Mar_2015May15_Allred_Tpdf                           |
| ٨          | Uploaded May 29, 2015 by Alison Fabricius 86.7 KB ⋅1 18 ■ 3 |
| W-         | CVRP_Ka_Mar_2015May15_Allred_T.docx.doc                     |
| <u>W=</u>  | Uploaded May 29, 2015 by Deanna Allred 36.0 KB all 8        |
| w-1        | CVRP Ka Mar 2015 Dilg FN.docx                               |
| <u>w=</u>  | Uploaded May 26, 2015 by Cami Dilg 142.2 KB III 3           |
| w-         | CVRP_Ka_Mar_2015_Giles_FN.docx                              |
| =          | Updated May 26, 2015 by David Giles 5.5 KB III 4            |



## the SUBMISSION protocol



Submission protocol





#### the STANDARDS









#### the PROCESS



#### from SPREADSHEETS to...



| _                                                                                                                         | A                      | D                        |                                  |                                                | 4.00                             | D .                                                                |                | - P                           |                               | II.