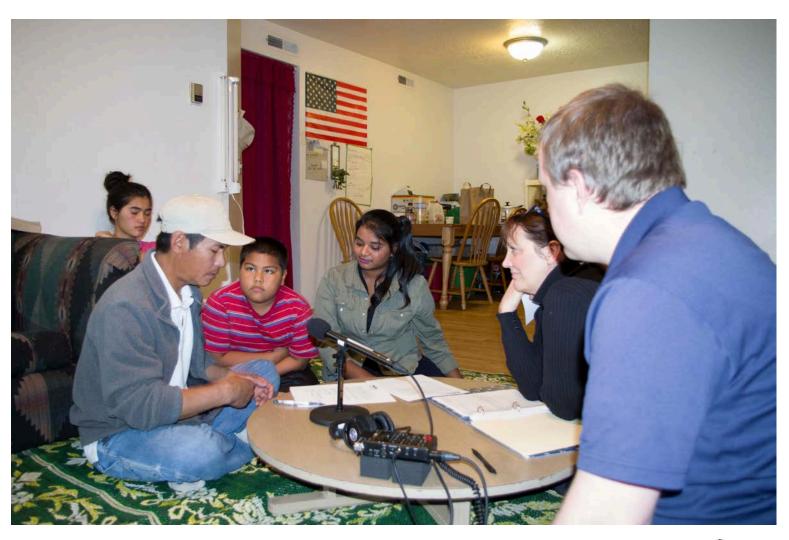

#### the PROCESS

Afeworki Woldemichael with field workers Berhane Debesai Abraha (left), Afeworki Woldemichael (middle), and Hilary Warner-Evans (right) filling out the translater form, May 17, 2015. Afeworki Woldemichael--Photographs; Refugee; Africa; Eritrea; Logan, Utah; Heidi Williams--Photographs;