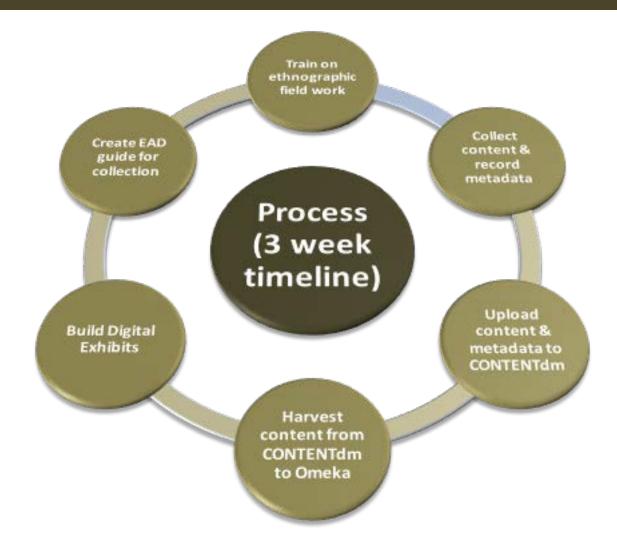

rt of the Library and Information Science Commons

#### **Recommended Citation**

Woolcott, Liz, "Cache Valley Refugee Voices" (2016). Library Faculty & Staff Presentations. Paper 89. https://digitalcommons.usu.edu/lib\_present/89

This Presentation is brought to you for free and open access by the Libraries at DigitalCommons@USU. It has been accepted for inclusion in Library Faculty & Staff Presentations by an authorized administrator of DigitalCommons@USU. For more information, please contact digitalcommons@usu.edu.





## Cache Valley Refugee Voices

Metadata Capture and Uses



#### the OUTLINE



- Project
  - Overview
    - Planning
      - Process
        - Hiccups
          - Takeaways





## the Project



## the VOICES project









#### the **OVERVIEW**



#### the PLAN









## the COLLECTION plan



## born DIGITAL







#### the STANDARDS







# Metadata Spreadsheets

#### the SPREADSHEETS



| -  |                        | D D                      |                                |                               |                              |                              |                     | 1.0                                |                              |
|----|------------------------|--------------------------|--------------------------------|-------------------------------|------------------------------|------------------------------|---------------------|------------------------------------|------------------------------|
| 1  | Title                  | Description              | Subject                        | Fieldnotes