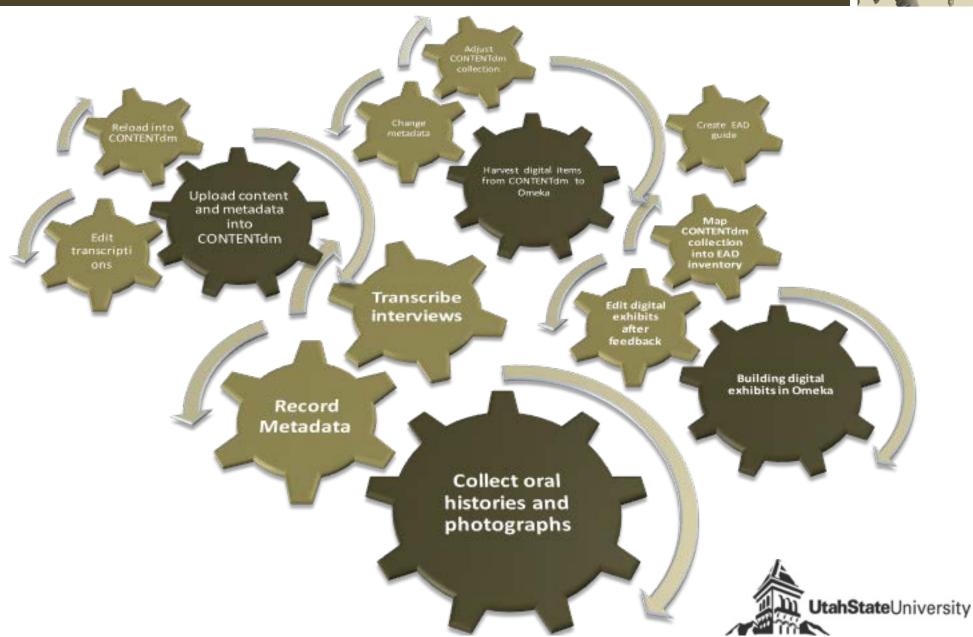

| sure he look   | ed nice in the                  | Afeworki Woldemichael, 1979-; | Warner-Evans, Hilary, 1994-; |
| 12 | Afeworki Woldemichae   | Afeworki Woldemicha      | Afeworki WoldemichaelPhotogr | rar Afeworki Woldemich        | ael wanted to make           | sure he look   | ed nice in the                  | Afeworki Woldemichael, 1979-; | Warner-Evans, Hilary, 1994-; |
| 13 | Hilary Warner-Evans or | Hilary Warner-Evans v    | Afeworki WoldemichaelPhotogr | rag After arriving fifteen    | minutes early, the fi        | eld workers    | decided to har                  | Afeworki Woldemichael, 1979-; | Warner-Evans, Hilary, 1994-; |



Digital Collection



Digital Exhibit



EAD Guide





#### the HICCUPS



#### the PLAN



**UtahState**University



#### the REALITY





## the STRUGGLES (are real)









#### the TAKEAWAYS



#### what WE learned



- SIMPLIFY!
- Emphasize most important fields to capture:
  - Title
  - Description
  - Date
  - Creator
- Reiterate the need for standardized filenames
- Make the submission process as simple as possible
- Adjust uploading process/timeline to accommodate student and staff deadlines and logical workflows
- Build in time for review of digital exhibits







## Questions?