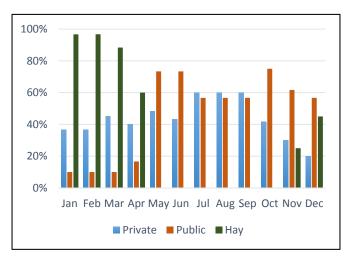

Weighted Mean/Cow. An average which determines the relative importance that heifers, steers, replacement heifers and culls place on the market value per cow.

**Feed and Other Cash Expenses.** Feed represents the single largest input cost on most ranches, representing approximately 50 percent of total input costs. Most cow calf operations in Northern Utah utilize forages provided through private and public range most of the year and then supplement with hay in the winter and early spring. Figure 2 illustrates how these feed resources are used throughout the year.

Feed costs, health and reproduction, marketing and other cash expenses were determined through interviews with producers, veterinarians and agribusiness lenders.

**Figure 2.** Typical Annual Use of Public and Private Grazing Lands and Forage hay.