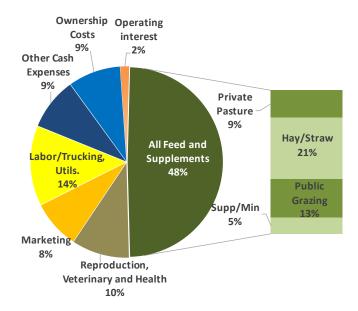

Crops/Livestock Budgets link.

**Figure 3**. Percent Feed, Health, Marketing, Labor, Ownership and Other Cash Expenses for a Typical 200 Cow, Cow-Calf Operation.

Figure 4. Total Expense and Net Profit Margin.