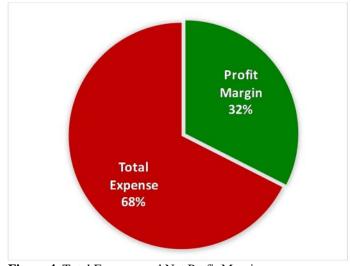

**Net Income or Profit.** Sometimes referred to as net profit, this is the operation's total sales minus total costs.

**Net Income or Profit Ratio.** A ratio of profitability calculated as net income divided by total sales. The net income or profit ratio is very useful in determining profitability and is displayed as a percentage. A profit margin of 32% means the farm has a net income of 32 cents for every dollar of sales.

Crops/Livestock Budgets link.

**Figure 3**. Percent Feed, Health, Marketing, Labor, Ownership and Other Cash Expenses for a Typical 200 Cow, Cow-Calf Operation.

Figure 4. Total Expense and Net Profit Margin.