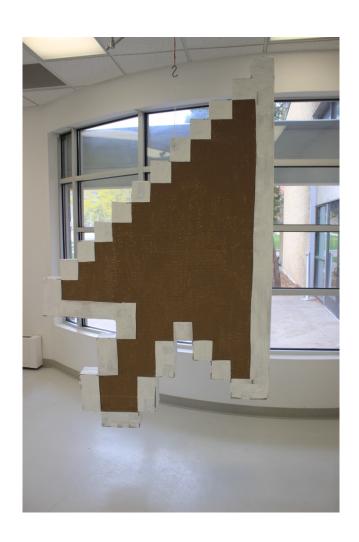

e Plan B and other Reports

**Graduate Studies** 

5-2016

## ruhavnfunyet

**Andrew Worrall** Utah State University

Follow this and additional works at: https://digitalcommons.usu.edu/gradreports



Part of the Art and Design Commons

#### **Recommended Citation**

Worrall, Andrew, "ruhavnfunyet" (2016). All Graduate Plan B and other Reports. 796. https://digitalcommons.usu.edu/gradreports/796

This Creative Project is brought to you for free and open access by the Graduate Studies at DigitalCommons@USU. It has been accepted for inclusion in All Graduate Plan B and other Reports by an authorized administrator of DigitalCommons@USU. For more information, please contact digitalcommons@usu.edu.



# **Andrew Worrall**

MFA plan B Creative Project Submission





































# The Yesterday Show Radio Click FM