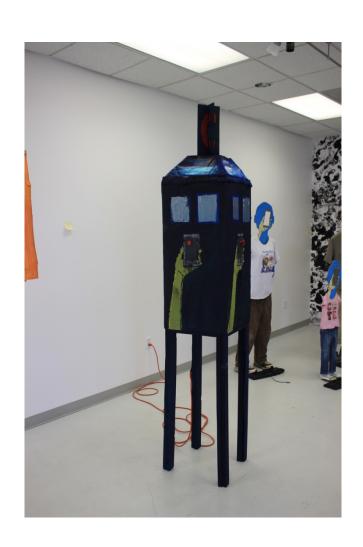

ll Graduate Plan B and other Reports

**Graduate Studies** 

5-2016

## ruhavnfunyet

**Andrew Worrall** Utah State University

Follow this and additional works at: https://digitalcommons.usu.edu/gradreports



Part of the Art and Design Commons

#### **Recommended Citation**

Worrall, Andrew, "ruhavnfunyet" (2016). All Graduate Plan B and other Reports. 796. https://digitalcommons.usu.edu/gradreports/796

This Creative Project is brought to you for free and open access by the Graduate Studies at DigitalCommons@USU. It has been accepted for inclusion in All Graduate Plan B and other Reports by an authorized administrator of DigitalCommons@USU. For more information, please contact digitalcommons@usu.edu.



# **Andrew Worrall**

MFA plan B Creative Project Submission





































# The Yesterday Show Radio Click FM