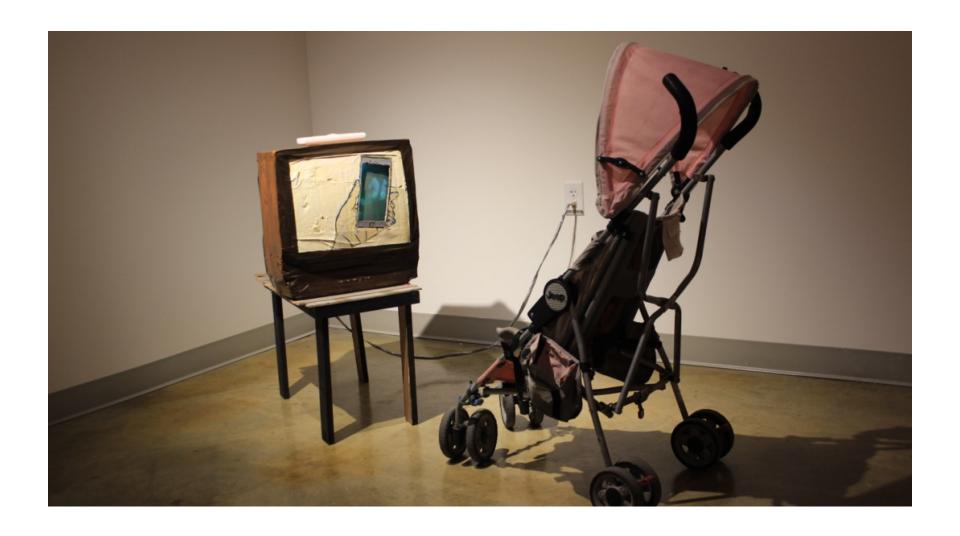

mmons@USU

All Graduate Plan B and other Reports

**Graduate Studies** 

5-2016

## ruhavnfunyet

**Andrew Worrall** Utah State University

Follow this and additional works at: https://digitalcommons.usu.edu/gradreports



Part of the Art and Design Commons

#### **Recommended Citation**

Worrall, Andrew, "ruhavnfunyet" (2016). All Graduate Plan B and other Reports. 796. https://digitalcommons.usu.edu/gradreports/796

This Creative Project is brought to you for free and open access by the Graduate Studies at DigitalCommons@USU. It has been accepted for inclusion in All Graduate Plan B and other Reports by an authorized administrator of DigitalCommons@USU. For more information, please contact digitalcommons@usu.edu.



# **Andrew Worrall**

MFA plan B Creative Project Submission





































# The Yesterday Show Radio Click FM