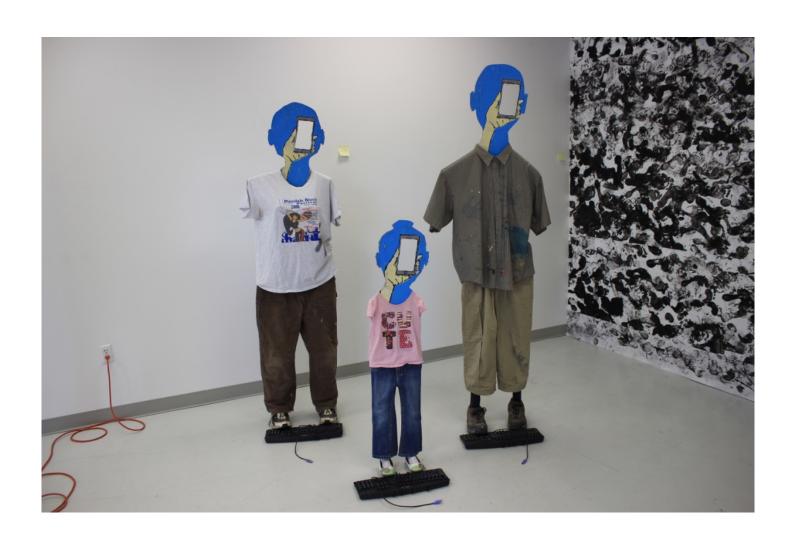

ate Plan B and other Reports

**Graduate Studies** 

5-2016

## ruhavnfunyet

**Andrew Worrall** Utah State University

Follow this and additional works at: https://digitalcommons.usu.edu/gradreports



Part of the Art and Design Commons

#### **Recommended Citation**

Worrall, Andrew, "ruhavnfunyet" (2016). All Graduate Plan B and other Reports. 796. https://digitalcommons.usu.edu/gradreports/796

This Creative Project is brought to you for free and open access by the Graduate Studies at DigitalCommons@USU. It has been accepted for inclusion in All Graduate Plan B and other Reports by an authorized administrator of DigitalCommons@USU. For more information, please contact digitalcommons@usu.edu.



# **Andrew Worrall**

MFA plan B Creative Project Submission





































# The Yesterday Show Radio Click FM