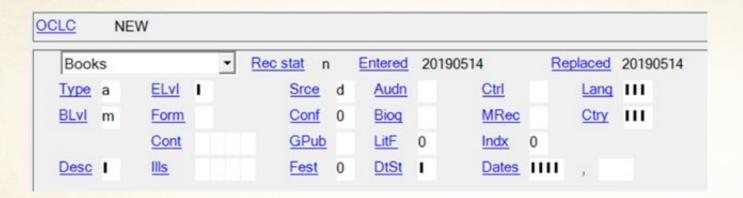

### Fixed-Field Data: Broadsides

Type - a (language material)

Biog - Add code if applicable

LitF - Add code if applicable

Ills - Add codes if applicable

#### Record Example 1

| <u>.C</u>  |          |   | 965552331 Held by UUS - 2 other holdings                                                                                                                                                                                                                                                                                                                                                                                                                                                                                                                                                                                                                                                                                                                                                                                                                                                                                                                                                                                                                                                                                                                                                                                                                                                                   |
|------------|----------|---|------------------------------------------------------------------------------------------------------------------------------------------------------------------------------------------------------------------------------------------------------------------------------------------------------------------------------------------------------------------------------------------------------------------------------------------------------------------------------------------------------------------------------------------------------------------------------------------------------------------------------------------------------------------------------------------------------------------------------------------------------------------------------------------------------------------------------------------------------------------------------------------------------------------------------------------------------------------------------------------------------------------------------------------------------------------------------------------------------------------------------------------------------------------------------------------------------------------------------------------------------------------------------------------------------------|
| Boo        | oks      |   | ▼ Rec stat c Entered 20161208 Replaced 20171019125846.3                                                                                                                                                                                                                                                                                                                                                                                                                                                                                                                                                                                                                                                                                                                                                                                                                                                                                                                                                                                                                                                                                                                                                                                                                                                    |
| Тур        | 2        | a | ELVI I Sroe d Audn Ctrl Lang eng                                                                                                                                                                                                                                                                                                                                                                                                                                                                                                                                                                                                                                                                                                                                                                                                                                                                                                                                                                                                                                                                                                                                                                                                                                                                           |
| BLv        |          | m | Form Conf 0 Biog MRec Ctry utu                                                                                                                                                                                                                                                                                                                                                                                                                                                                                                                                                                                                                                                                                                                                                                                                                                                                                                                                                                                                                                                                                                                                                                                                                                                                             |
|            |          |   | Cont GPub LitF p Indx 0                                                                                                                                                                                                                                                                                                                                                                                                                                                                                                                                                                                                                                                                                                                                                                                                                                                                                                                                                                                                                                                                                                                                                                                                                                                                                    |
|            |          |   |                                                                                                                                                                                                                                                                                                                                                                                                                                                                                                                                                                                                                                                                                                                                                                                                                                                                                                                                                                                                                                                                                                                                                                                                                                                                                                            |
| <u>Des</u> | <u>C</u> | 1 | Ills a Fest 0 DtSt s Dates 2016 ,                                                                                                                                                                                                                                                                                                                                                                                                                                                                                                                                                                                                                                                                                                                                                                                                                                                                                                                                                                                                                                                                                                                                                                                                                                                                          |
|            |          |   |                                                                                                                                                                                                                                                                                                                                                                                                                                                                                                                                                                                                                                                                                                                                                                                                                                                                                                                                                                                                                                                                                                                                                                                                                                                                                                            |
| 040        |          |   | UUS +b eng +e rda +c UUS +d UUS +d OCLCF +d UUM +d OCLCA                                                                                                                                                                                                                                                                                                                                                                                                                                                                                                                                                                                                                                                                                                                                                                                                                                                                                                                                                                                                                                                                                                                                                                                                                                                   |
| 043        |          |   | n-us                                                                                                                                                                                                                                                                                                                                                                                                                                                                                                                                                                                                                                                                                                                                                                                                                                                                                                                                                                                                                                                                                                                                                                                                                                                                                                       |
| 090        |          |   | PS3573.l45575 +b E76 2016                                                                                                                                                                                                                                                                                                                                                                                                                                                                                                                                                                                                                                                                                                                                                                                                                                                                                                                                                                                                                                                                                                                                                                                                                                                                                  |
| 049        | Н        | Н | uulsa                                                                                                                                                                                                                                                                                                                                                                                                                                                                                                                                                                                                                                                                                                                                                                                                                                                                                                                                                                                                                                                                                                                                                                                                                                                                                                      |
| 100        | 1        | _ | Williams, Terry Tempest, ‡e author.                                                                                                                                                                                                                                                                                                                                                                                                                                                                                                                                                                                                                                                                                                                                                                                                                                                                                                                                                                                                                                                                                                                                                                                                                                                                        |
| 245        | 1        | 0 | Erosion / ‡c Terry Tempest Williams.                                                                                                                                                                                                                                                                                                                                                                                                                                                                                                                                                                                                                                                                                                                                                                                                                                                                                                                                                                                                                                                                                                                                                                                                                                                                       |
| 250        |          |   | [Limited edition].                                                                                                                                                                                                                                                                                                                                                                                                                                                                                                                                                                                                                                                                                                                                                                                                                                                                                                                                                                                                                                                                                                                                                                                                                                                                                         |
| 264        |          | 1 | Moab, Utah : ‡b Back of Beyond Books, ‡c [2016]                                                                                                                                                                                                                                                                                                                                                                                                                                                                                                                                                                                                                                                                                                                                                                                                                                                                                                                                                                                                                                                                                                                                                                                                                                                            |
| 300        |          |   | 1 sheet : ‡b illustration ; ‡c 49 x 33 cm                                                                                                                                                                                                                                                                                                                                                                                                                                                                                                                                                                                                                                                                                                                                                                                                                                                                                                                                                                                                                                                                                                                                                                                                                                                                  |
| 336        |          |   | text +b txt +2 rdacontent                                                                                                                                                                                                                                                                                                                                                                                                                                                                                                                                                                                                                                                                                                                                                                                                                                                                                                                                                                                                                                                                                                                                                                                                                                                                                  |
| 336        |          |   | still image ‡b sti ‡2 rdacontent                                                                                                                                                                                                                                                                                                                                                                                                                                                                                                                                                                                                                                                                                                                                                                                                                                                                                                                                                                                                                                                                                                                                                                                                                                                                           |
| 337        |          |   | unmediated +b n +2 rdamedia                                                                                                                                                                                                                                                                                                                                                                                                                                                                                                                                                                                                                                                                                                                                                                                                                                                                                                                                                                                                                                                                                                                                                                                                                                                                                |
| 338        |          |   | sheet +b nb +2 rdacarrier                                                                                                                                                                                                                                                                                                                                                                                                                                                                                                                                                                                                                                                                                                                                                                                                                                                                                                                                                                                                                                                                                                                                                                                                                                                                                  |
| 500        |          |   | Text: It is morning. I am mourning. And the river is before me. I am a writer without words who is struggling to find them. I am holding the balm of beauty, this river, this desert, so vulnerable, all of us. I am trying to shape my despair into some form of action, but for now, I am standing on the cold edge of grief. We are staring at a beligerent rejection of change by our fellow Americans who believe they have voted for change. The seismic shock of a new political landscape is settling. For now, I d not feel like unity is what is called for. Resistance is our courage. Love will become us. The land holds us still. Let us pause and listen and gather our strength with gra and move forward like water in all its manifestations: flat water, white water, rapids and eddies, and flood this country with an integrity of purpose and patience and persistence capable of cracking stone. I am a writer without words who continues to believe in the vitality of the struggle. Let us hold each other close and be kind. Let gather together and break bread. Let us trust that what is required of us next will become clear in time. What has been hidden is now exposed. This river, this mourning this moment — May we be brave enough to feel it deeply. And then act. |
| 500        |          |   | "Posted on Facebook - 7:41am, Wednesday, November 9, 2016. White Rim No. 2 by Chad Niehaus. Design by Allyson Mathis"                                                                                                                                                                                                                                                                                                                                                                                                                                                                                                                                                                                                                                                                                                                                                                                                                                                                                                                                                                                                                                                                                                                                                                                      |
| 500<br>500 |          |   | Signed by Terry Tempest Williams.                                                                                                                                                                                                                                                                                                                                                                                                                                                                                                                                                                                                                                                                                                                                                                                                                                                                                                                                                                                                                                                                                                                                                                                                                                                                          |
| 500        |          |   | Illustration of canyon walls and flowing river on bottom of sheet following main text.  Printed in color on white paper in a limited edition of 25 prints.                                                                                                                                                                                                                                                                                                                                                                                                                                                                                                                                                                                                                                                                                                                                                                                                                                                                                                                                                                                                                                                                                                                                                 |
| 650        |          | 0 | Elections ‡z United States ‡v Poetry.                                                                                                                                                                                                                                                                                                                                                                                                                                                                                                                                                                                                                                                                                                                                                                                                                                                                                                                                                                                                                                                                                                                                                                                                                                                                      |
| 650        |          |   | Elections. ‡2 fast ‡0 (OCoLC)fst00904324                                                                                                                                                                                                                                                                                                                                                                                                                                                                                                                                                                                                                                                                                                                                                                                                                                                                                                                                                                                                                                                                                                                                                                                                                                                                   |
| 651        |          |   | United States. +2 fast +0 (OCoLC)/st01204155                                                                                                                                                                                                                                                                                                                                                                                                                                                                                                                                                                                                                                                                                                                                                                                                                                                                                                                                                                                                                                                                                                                                                                                                                                                               |
| 655        |          |   | Fine press printing \$\frac{1}{2}\$ Utah \$\frac{1}{2}\$ Moab. \$\frac{1}{2}\$ local                                                                                                                                                                                                                                                                                                                                                                                                                                                                                                                                                                                                                                                                                                                                                                                                                                                                                                                                                                                                                                                                                                                                                                                                                       |
| 655        |          |   | Broadsides ±z Utah. ±2 Icsh                                                                                                                                                                                                                                                                                                                                                                                                                                                                                                                                                                                                                                                                                                                                                                                                                                                                                                                                                                                                                                                                                                                                                                                                                                                                                |
| 655        |          |   | Poetry. +2 fast +0 (OCoLC)fst01423828                                                                                                                                                                                                                                                                                                                                                                                                                                                                                                                                                                                                                                                                                                                                                                                                                                                                                                                                                                                                                                                                                                                                                                                                                                                                      |
| 700        | 1        |   | Niehaus, Chad, ‡e illustrator.                                                                                                                                                                                                                                                                                                                                                                                                                                                                                                                                                                                                                                                                                                                                                                                                                                                                                                                                                                                                                                                                                                                                                                                                                                                                             |
| 700        |          |   | Mathis, Allyson, ‡e designer.                                                                                                                                                                                                                                                                                                                                                                                                                                                                                                                                                                                                                                                                                                                                                                                                                                                                                                                                                                                                                                                                                                                                                                                                                                                                              |
| 710        | 2        |   | Back of Beyond Books, ‡e publisher.                                                                                                                                                                                                                                                                                                                                                                                                                                                                                                                                                                                                                                                                                                                                                                                                                                                                                                                                                                                                                                                                                                                                                                                                                                                                        |
|            |          |   |                                                                                                                                                                                                                                                                                                                                                                                                                                                                                                                                                                                                                                                                                                                                                                                                                                                                                                                                                                                                                                                                                                                                                                                                                                                                                                            |