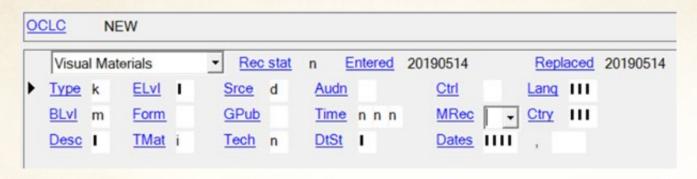

## Fixed-Field Data: Posters

Type - k (two-dimensional nonprojected graphic)

Visual Materials Tmat (Type of Visual Material)

- i Picture

#### Tech (Technique)

n Not applicable. Item is not a motion picture or a videorecording

#### Time

nnn Running time is not applicable. Use when the item is not a motion picture or a videorecording

#### Record Example 2

| CLC 883420955 |                | 883420955 | Held by UUS - 1 other holding                    |                                                                                                                                                                     |  |  |  |
|---------------|----------------|-----------|--------------------------------------------------|---------------------------------------------------------------------------------------------------------------------------------------------------------------------|--|--|--|
|               |                |           |                                                  | 1 UUS holding in GLIMIR cluster; 1 other holding in GLIMIR cluster of 1                                                                                             |  |  |  |
| Vis           | sual Materials |           | aterials                                         | ▼ Rec stat c Entered 20130717 Replaced 20190911190753.4                                                                                                             |  |  |  |
| Тур           | e              | k         | <u>ELvI</u> I                                    | <u>Srce</u> d <u>Audn</u> <u>Ctrl</u> <u>Lang</u> eng                                                                                                               |  |  |  |
| BLv           | 1              | m         | <u>Form</u>                                      | GPub Time n n MRec Ctry cau                                                                                                                                         |  |  |  |
| Des           | C              | i         | <u>TMat</u> i                                    | Tech n DtSt s Dates 1940 ,                                                                                                                                          |  |  |  |
| 007           | -              | Ė         | k +b k +d c +e o                                 | <u></u> 1                                                                                                                                                           |  |  |  |
| 040           |                |           |                                                  | ‡c UUS ‡d OCLCO ‡d UUM ‡d OCLCF ‡d UBY ‡d OCLCA ‡d OCLCQ ‡d OCLCO                                                                                                   |  |  |  |
| 043           |                | n-us-ut   |                                                  |                                                                                                                                                                     |  |  |  |
|               | 1              | 4         | F827 ‡b .C76 1940z                               |                                                                                                                                                                     |  |  |  |
| 049           | t              | t         | UUSA                                             |                                                                                                                                                                     |  |  |  |
| 245           | 0              | 0         |                                                  |                                                                                                                                                                     |  |  |  |
| 264           |                | 1         | 3 3 3 3 3 3 3 3 3 3 3 3 3 3 3 3 3 3 3 3          |                                                                                                                                                                     |  |  |  |
| 300           |                |           | 1 sheet : ‡b color ; =                           | ‡c 58 x 41 cm                                                                                                                                                       |  |  |  |
| 336           |                |           | text +b txt +2 rdacor                            | ntent                                                                                                                                                               |  |  |  |
| 336           |                |           | still image ‡b sti ‡2 rdacontent                 |                                                                                                                                                                     |  |  |  |
| 337           |                |           | unmediated +b n +2                               | rdamedia                                                                                                                                                            |  |  |  |
| 338           |                |           | sheet #b nb #2 rdac                              | parrier                                                                                                                                                             |  |  |  |
| 500           |                |           | Caption title.                                   |                                                                                                                                                                     |  |  |  |
| 500           |                |           | Artist signature in lov                          | wer right corner: Haines Hall.                                                                                                                                      |  |  |  |
| 520           |                |           |                                                  | oster of a Southern Pacific Train painted in the classic 'Daylight' scheme (red and orange with white strips) on the Lucin Cutoff surrounded f the Great Salt Lake. |  |  |  |
| 610           | 2              | 0         | Southern Pacific Rai                             | ilroad Company ‡v Posters.                                                                                                                                          |  |  |  |
| 650           |                | 0         | Advertising ‡x Railro                            | pads ‡z <u>Utah</u> ‡v <u>Posters.</u>                                                                                                                              |  |  |  |
| 650           |                | 0         | Posters ‡y 20th cen                              | tury ‡v Specimens.                                                                                                                                                  |  |  |  |
| 651           |                | 0         | Lucin Cutoff (Great Salt Lake, Utah) ‡v Posters. |                                                                                                                                                                     |  |  |  |
| 651           |                | 0         | Great Salt Lake (Uta                             | <u>h)</u> ‡v <u>Posters.</u>                                                                                                                                        |  |  |  |
| 650           |                | 0         | Causeways ‡z Utah                                | ‡z <u>Great Salt Lake</u> ‡v <u>Posters.</u>                                                                                                                        |  |  |  |
| 650           |                | 0         | Railroad travel ‡z Ut                            | tah †v Posters.                                                                                                                                                     |  |  |  |
| 610           | 2              | 7         | Southern Pacific Rai                             | ilroad Company. ‡2 fast ‡0 (OCoLC)fst00609564                                                                                                                       |  |  |  |
| 650           |                | 7         | Advertising ‡x Railro                            | pads. ‡2 fast ‡0 (OCoLC)fst00797740                                                                                                                                 |  |  |  |
| 650           |                | 7         | Causeways. ‡2 fast                               | ‡0 (OCoLC)fst00849843                                                                                                                                               |  |  |  |
| 650           |                | 7         | Posters. ‡2 fast ‡0                              | (OCoLC)fst01073055                                                                                                                                                  |  |  |  |
| 650           |                | 7         | Railroad travel. ‡2 fa                           | ast ‡0 (OCoLC)fst01088689                                                                                                                                           |  |  |  |
| 651           |                | 7         | Utah ‡z Great Salt L                             | Lake. ‡2 fast ‡0 (OCoLC)fst01240571                                                                                                                                 |  |  |  |
| 648           |                | 7         | 1900-1999 ‡2 fast                                |                                                                                                                                                                     |  |  |  |
| 655           |                | 0         | Travel posters, Amer                             | rican.                                                                                                                                                              |  |  |  |
| 655           |                | 7         | One-sheet posters. ‡2 aat                        |                                                                                                                                                                     |  |  |  |
| 655           |                |           | Posters. ‡2 fast ‡0 (OCoLC)fst01423847           |                                                                                                                                                                     |  |  |  |
| 655           |                | 7         | Specimens. ‡2 fast ‡0 (OCoLC)fst01423861         |                                                                                                                                                                     |  |  |  |
| 700           |                |           | Hall, Haines, ‡d 190                             |                                                                                                                                                                     |  |  |  |
| 710           | 2              |           | Southern Pacific Rai                             | ilroad Company, ‡e sponsoring body.                                                                                                                                 |  |  |  |