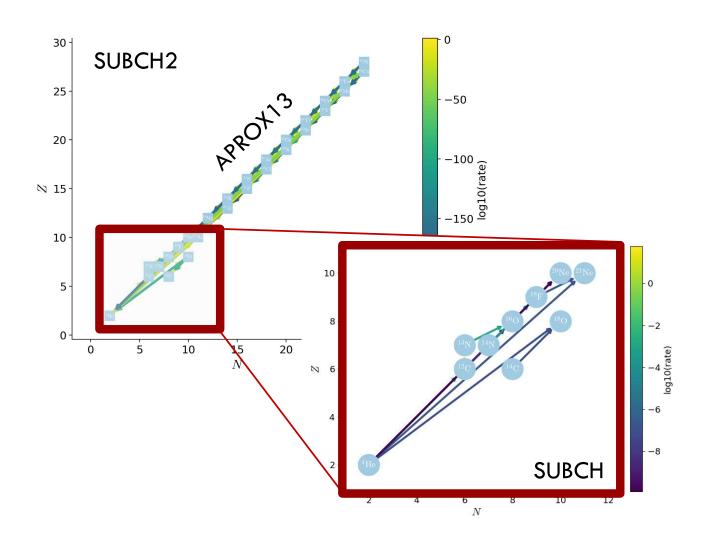

## WHITE DWARF BINARY SYSTEM











## SIMULATION CODE

Parallelized
Compressible hydrodynamics
Adaptive mesh refinement
Reaction networks
Open source

# REACTION NETWORKS





## **RESULTS: REACTION NETWORKS**



## **RESULTS: COMPOSITION**



#### DEVELOPMENT: INTEGRATOR



STRANG SPLITTING INTEGRATION



SIMPLIFIED SPECTRAL DEFERRED CORRECTIONS (SDC) INTEGRATION

#### FURTHER REFERENCES



https://melilly.github.io/projects

For a summary of this ongoing sub-Chandrasekhar project.

https://amrex-astro.github.io/Castro/

For documentation on the Castro magnetohydrodynamics code.



Upcoming paper on SDC integrator: "An Improved Method for Coupling Hydrodynamics with Astrophysical Reaction Networks" by Zingale, et. al.