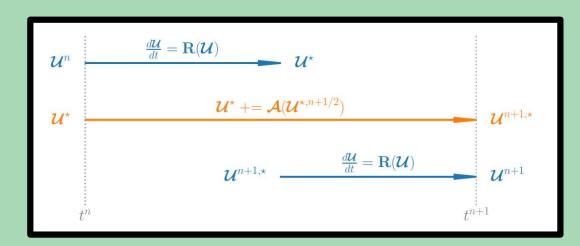

#### DEVELOPMENT: INTEGRATOR

STRANG SPLITTING INTEGRATION

SIMPLIFIED SPECTRAL DEFERRED CORRECTIONS (SDC) INTEGRATION