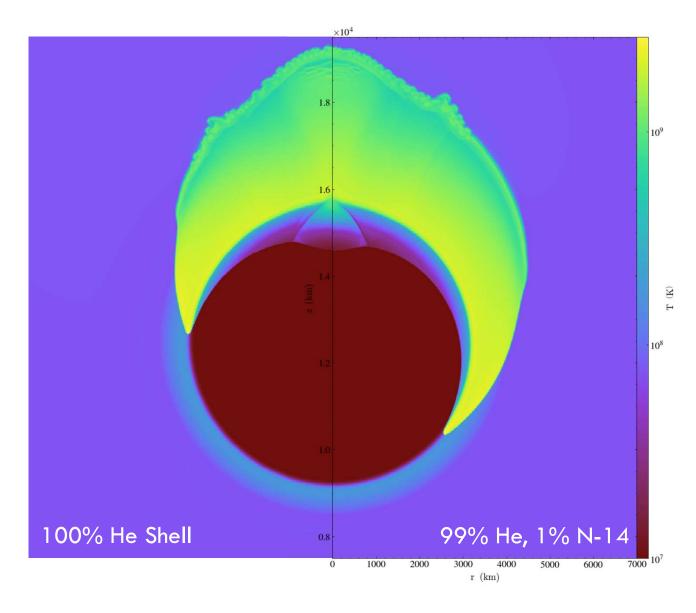

## WHITE DWARF BINARY SYSTEM











## SIMULATION CODE

Parallelized
Compressible hydrodynamics
Adaptive mesh refinement
Reaction networks
Open source

# REACTION NETWORKS





## **RESULTS: REACTION NETWORKS**



## **RESULTS: COMPOSITION**



#### DEVELOPMENT: INTEGRATOR



STRANG SPLITTING INTEGRATION



SIMPLIFIED SPECTRAL DEFERRED CORRECTIONS (SDC) INTEGRATION

#### FURTHER REFERENCES



https://melilly.github.io/projects

For a summary of this ongoing sub-Chandrasekhar project.

https://amrex-astro.github.io/Castro/

For documentation on the Castro magnetohydrodynamics code.



Upcoming paper on SDC integrator: "An Improved Method for Coupling Hydrodynamics with Astrophysical Reaction Networks" by Zingale, et. al.