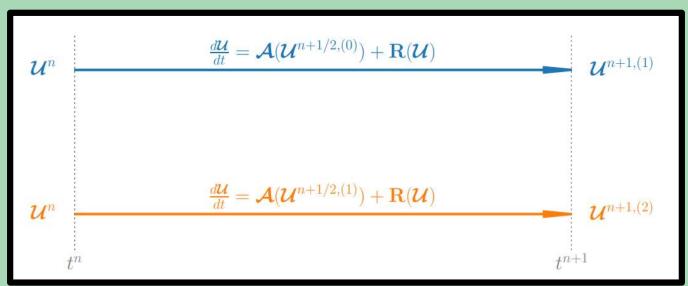

#### DEVELOPMENT: INTEGRATOR

STRANG SPLITTING INTEGRATION

SIMPLIFIED SPECTRAL DEFERRED CORRECTIONS (SDC) INTEGRATION

Upcoming paper on SDC integrator: "An Improved Method for Coupling Hydrodynamics with Astrophysical Reaction Networks" by Zingale, et. al.