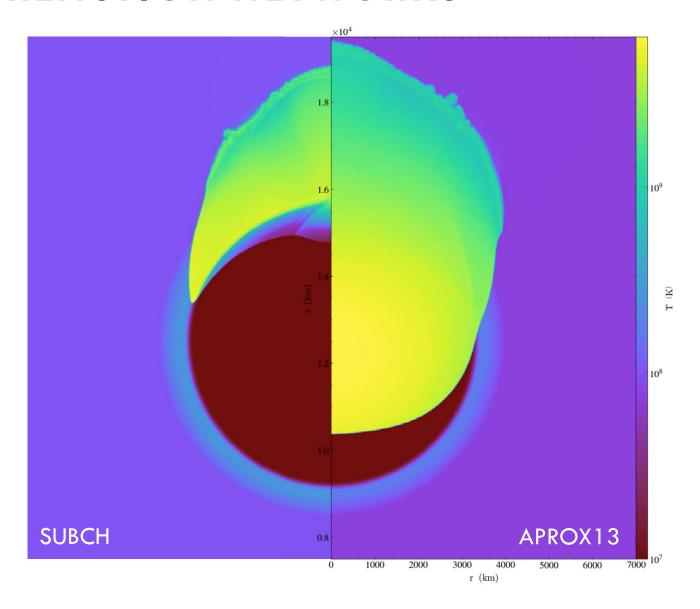

## WHITE DWARF BINARY SYSTEM











## SIMULATION CODE

Parallelized
Compressible hydrodynamics
Adaptive mesh refinement
Reaction networks
Open source

# REACTION NETWORKS





## **RESULTS: REACTION NETWORKS**



## **RESULTS: COMPOSITION**



#### DEVELOPMENT: INTEGRATOR



STRANG SPLITTING INTEGRATION



SIMPLIFIED SPECTRAL DEFERRED CORRECTIONS (SDC) INTEGRATION

#### FURTHER REFERENCES



https://melilly.github.io/projects

For a summary of this ongoing sub-Chandrasekhar project.

https://amrex-astro.github.io/Castro/

For documentation on the Castro magnetohydrodynamics code.



Upcoming paper on SDC integrator: "An Improved Method for Coupling Hydrodynamics with Astrophysical Reaction Networks" by Zingale, et. al.