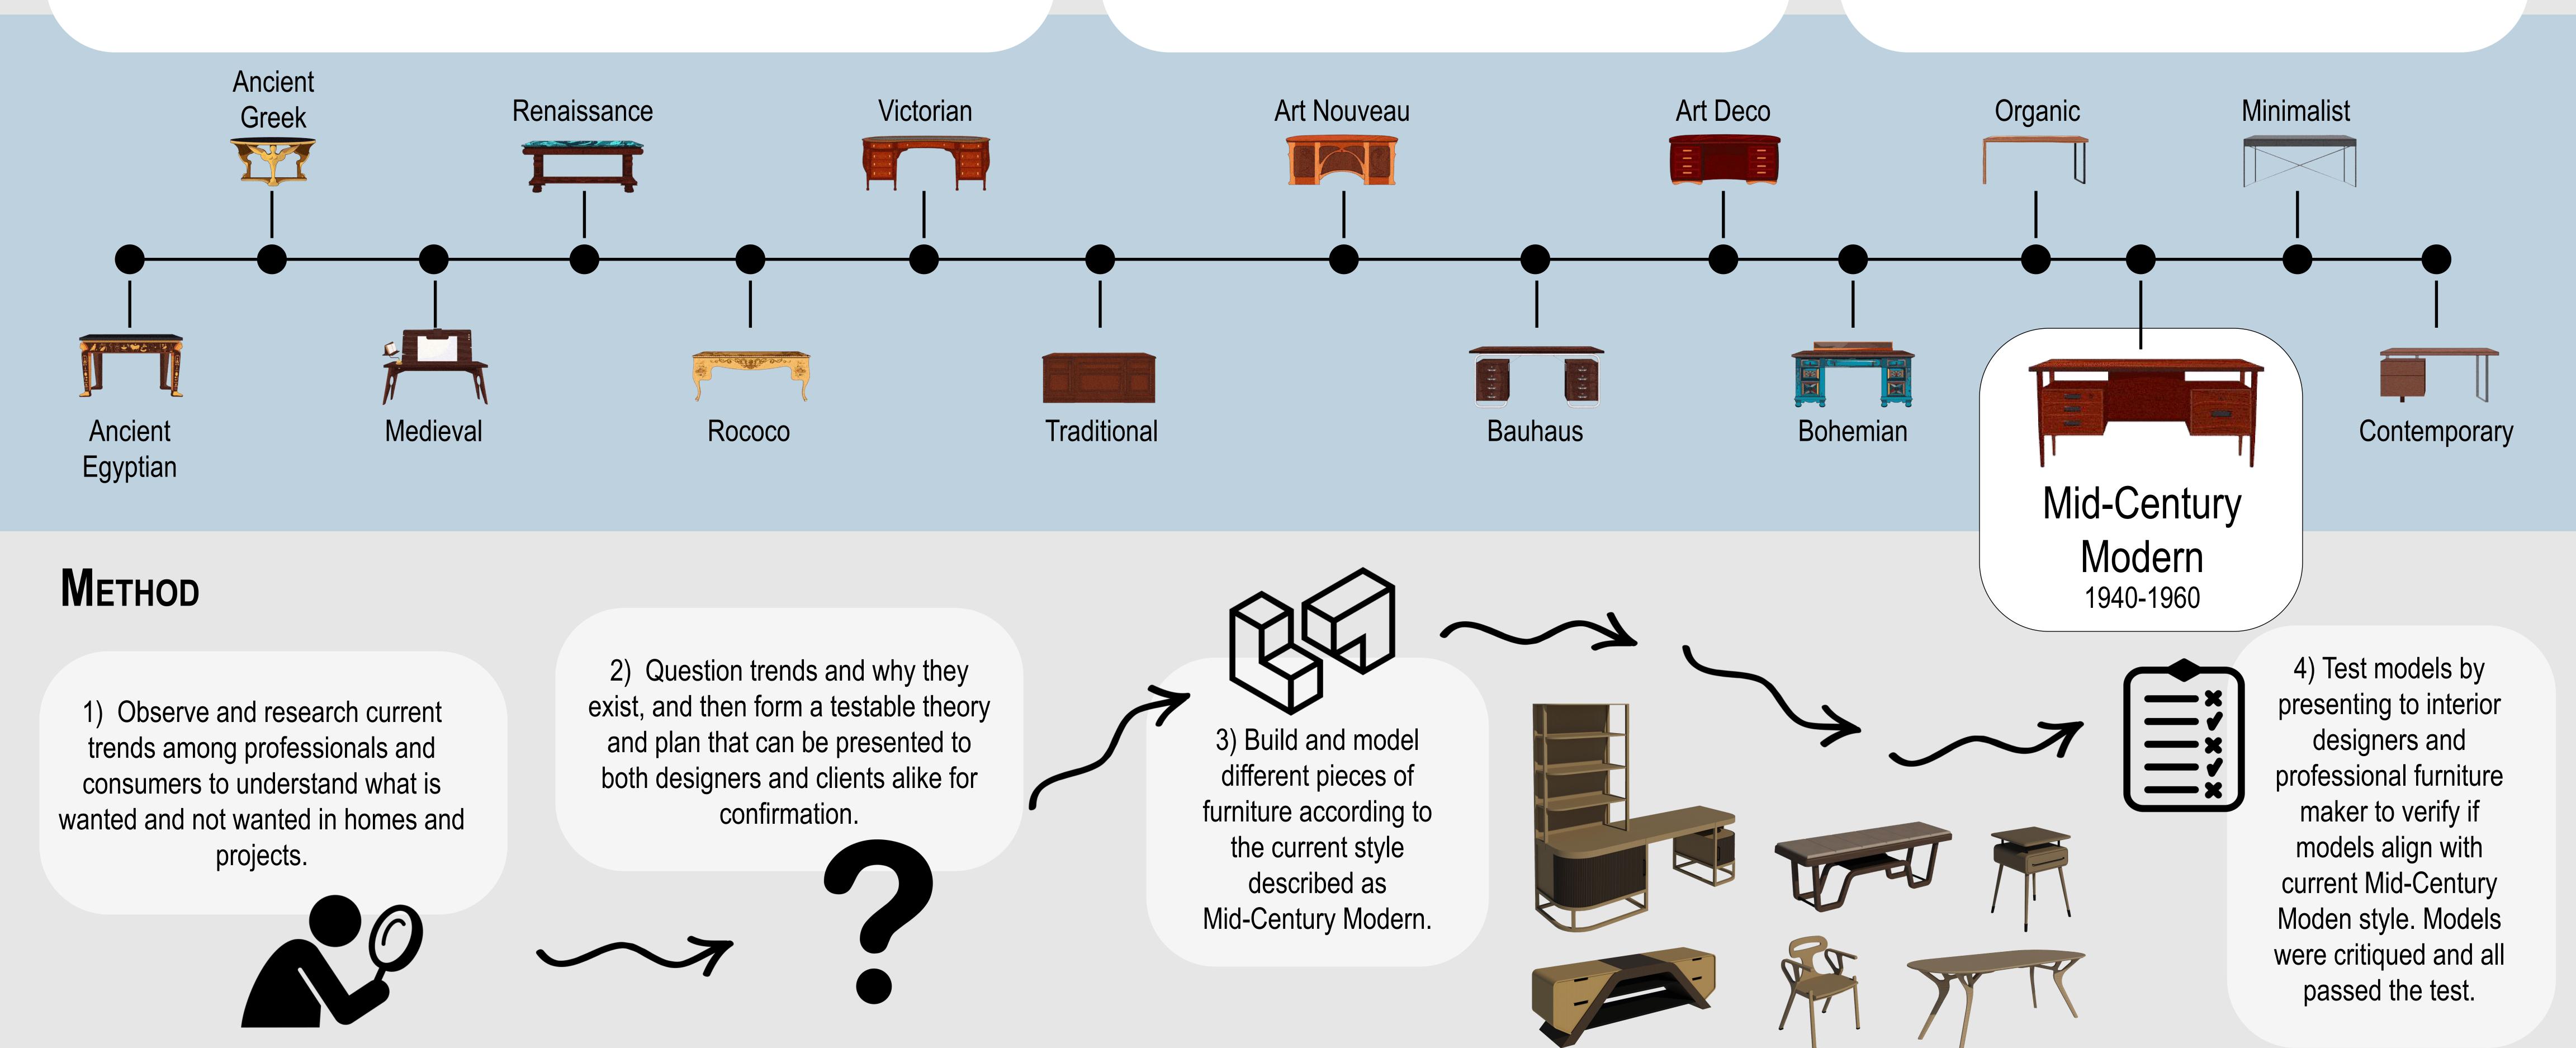

#### INTRODUCTION

• While gaining experience and knowledge in the last few years, it has become clear that Mid-Century Modern style furniture is making a strong comeback. Though the style was strongest during the 40's through the 60's, Mid-Century Modern is sweeping the interiors market again in all ranges of quality and price. This growing trend is appearing in the homes of every age, and even in businesses now. Will it end just as quickly as it appeared?

### THEN

- Funcionality, elegance, and simplicity
- Able to be mass produced
- Metal, glass, vinyl, and plywood
- Molded shapes

#### SUB-STYLES:

● BIOMORPHIC ● THE MACHINE ● HANDCRAFTED

## Now

- Organically modern
- Unique and handcrafted
- Metal and fine wood
- Clean lines and simplistic

#### SUB-STYLES:

ORGANIC
BOHO
MINIMALIST