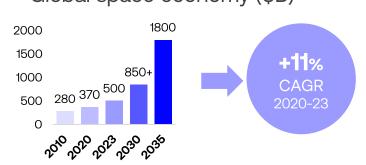

## Space logistics: where are we now?

THE SPACE MARKET IS GROWING FAST TOWARD A TRILLION ECONOMY...

#### ...BUT STILL THE FEAR OF THE VALLEY OF DEATH IS REAL FOR PROXIMITY MISSIONS:

~ 0.5 \$B private funding over the last 12 months

**OSAM-1** cancellation in 2024

Commercialization is struggling with few orders